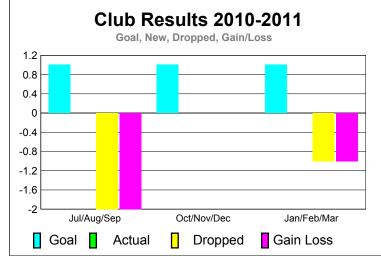

Totals

## 2010-2011 GMT Reports for District (or Undistricted) District 4 L5

-10 -20

-30

-40

-50

Jul/Aug/Sep

Current Year

GMT: DANA M BIGGS Location: CALIFORNIA GMT CA: 1







## YTD Status Quo Clubs 2010-2011



|             | Membership Results<br>2010-2011 |                              |                                  |                                 | Membership<br>2009-2010         |
|-------------|---------------------------------|------------------------------|----------------------------------|---------------------------------|---------------------------------|
| Month       | Net<br>Memb<br>Goal             | Actual<br>New<br><u>Memb</u> | Actual<br>Dropped<br><u>Memb</u> | Gain/<br>Loss of<br><u>Memb</u> | Gain/<br>Loss of<br><u>Memb</u> |
| Jul/Aug/Sep | 45                              | 63                           | -49                              | 14                              | 4                               |
| Oct/Nov/Dec | 45