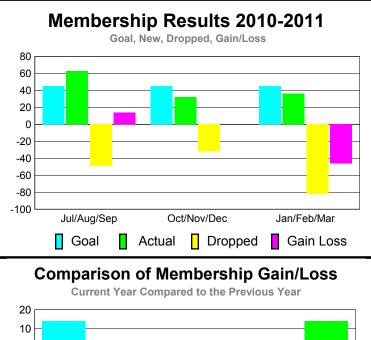

## YTD Status Quo Clubs 2010-2011

|             | Membership Results<br>2010-2011 |                              |                                  |                                 | Membership<br>2009-2010         |
|-------------|---------------------------------|------------------------------|----------------------------------|---------------------------------|---------------------------------|
| Month       | Net<br>Memb<br>Goal             | Actual<br>New<br><u>Memb</u> | Actual<br>Dropped<br><u>Memb</u> | Gain/<br>Loss of<br><u>Memb</u> | Gain/<br>Loss of<br><u>Memb</u> |
| Jul/Aug/Sep | 45                              | 63                           | -49                              | 14                              | 4                               |
| Oct/Nov/Dec | 45                              | 32                           | -32                              | 0                               | -17                             |
| Jan/Feb/Mar | 45                              | 36                           | -82                              | -46                             | 14                              |
| Totals      | 135                             | 131                          | -163                             | -32                             | 1                               |