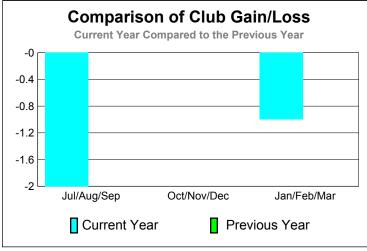

Totals

## 2010-2011 GMT Reports for District (or Undistricted) District 4 L5

-10 -20

-30

-40

-50

Jul/Aug/Sep

Current Year

GMT: DANA M BIGGS Location: CALIFORNIA GMT CA: 1







## YTD Status Quo Clubs 2010-2011



|             | Membership Results<br>2010-2011 |                              |                                  |                                 | Membership<br>2009-2010         |
|-------------|---------------------------------|------------------------------|----------------------------------|---------------------------------|---------------------------------|
| Month       | Net<br>Memb<br>Goal             | Actual<br>New<br><u>Memb</u> | Actual<br>Dropped<br><u>Memb</u> | Gain/<br>Loss of<br><u>Memb</u> | Gain/<br>Loss of<br><u>Memb</u> |
| Jul/Aug/Sep | 45                              | 63                           | -49                              | 14                              | 4                               |
| Oct/Nov/Dec | 45