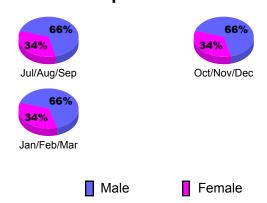

p | 45                              | 63                           | -49                              | 14                              | 4                               |
| Oct/Nov/Dec | 45                              | 32                           | -32                              | 0                               | -17                             |
| Jan/Feb/Mar | 45                              | 36                           | -82                              | -46                             | 14                              |
| Totals      | 135                             | 131                          | -163                             | -32                             | 1                               |



## Gender Comparison 2010-2011

Oct/Nov/Dec

Jan/Feb/Mar

Previous Year