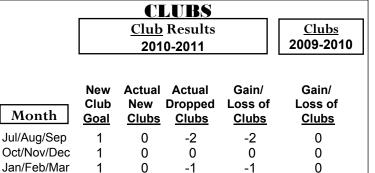

Totals

## 2010-2011 GMT Reports for District (or Undistricted) District 4 L5

-10 -20

-30

-40

-50

Jul/Aug/Sep

Current Year

GMT: DANA M BIGGS Location: CALIFORNIA GMT CA: 1







## YTD Status Quo Clubs 2010-2011



|             | Membership Results<br>2010-2011 |                              |                                  |                                 | Membership<br>2009-2010         |
|-------------|---------------------------------|------------------------------|----------------------------------|---------------------------------|---------------------------------|
| Month       | Net<br>Memb<br>Goal             | Actual<br>New<br><u>Memb</u> | Actual<br>Dropped<br><u>Memb</u> | Gain/<br>Loss of<br><u>Memb</u> | Gain/<br>Loss of<br><u>Memb</u> |
| Jul/Aug/Sep | 45                              | 63                           | -49                              | 14                              | 4                               |
| Oct/Nov/Dec | 45